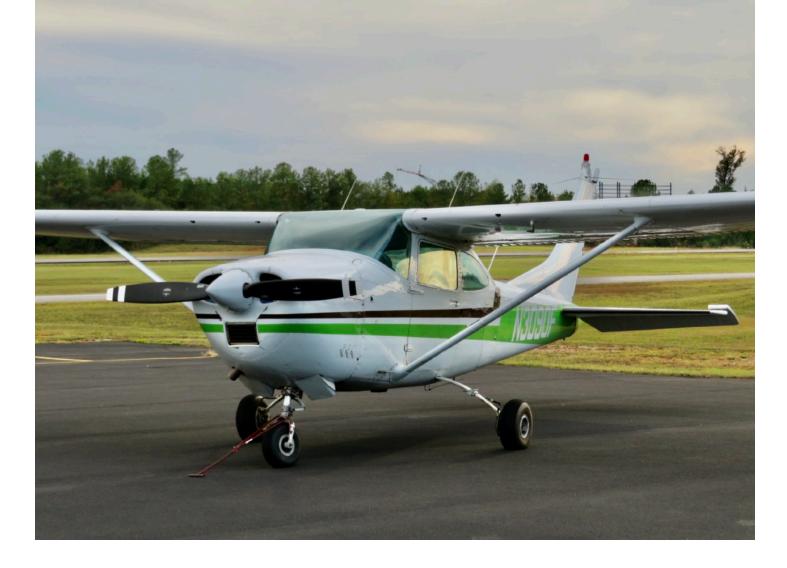

Our heart's desire is to reach far beyond the town of Alta Floresta in planting many churches in the surrounding hundreds of unreached towns. The condition of the roads in the interior is very rough but **nearly every town has an airstrip!** As Jed prayed for God to enlarge his coast for the Gospel's sake, the Lord provided the perfect tool. **Through the ministry of** *Aero Missions* **based in Birmingham, AL, God provided a Cessna 182 for our future circuit riding church planting ministry!** (See pictures below.) We are humbled and amazed that in addition to the plane, **the Lord has also provided a ministry to take care of all future maintenance requirements on the plane!** The Apostle Paul used a ship as a tool to take the Gospel to those unreached. **We plan on using this airplane as a tool to take the Gospel to those yet unreached.** 