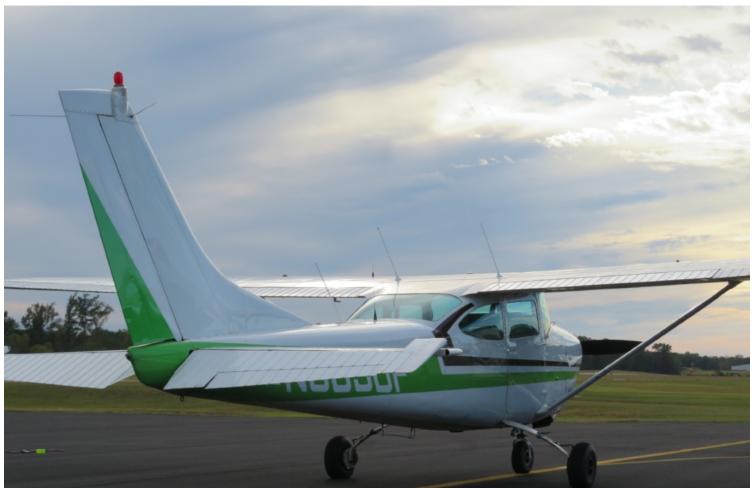

Our heart's desire is to reach far beyond the town of Alta Floresta in planting many churches in the surrounding hundreds of unreached towns. The condition of the roads in the interior is very rough but **nearly every town has an airstrip!** As Jed prayed for God to enlarge his coast for the Gospel's sake, the Lord provided the perfect tool. **Through the ministry of** *Aero Missions* **based in Birmingham, AL, God provided a Cessna 182 for our future circuit riding church planting ministry!** (See pictures below.) We are humbled and amazed that in addition to the plane, **the Lord has also provided a ministry to take care of all future maintenance requirements on the plane!** The Apostle Paul used a ship as a tool to take the Gospel to those unreached. **We plan on using this airplane as a tool to take the Gospel to those yet unreached.** 