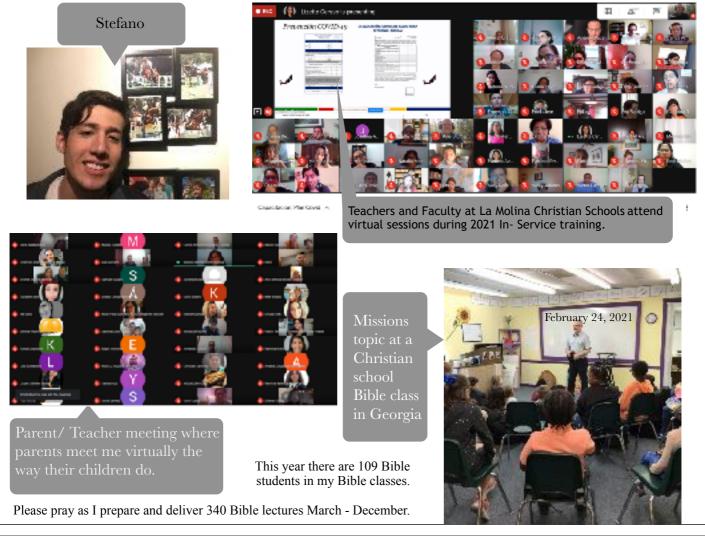

1) We begin virtual classes on March 8th in La Molina Christian School year as projected. This will be our 8th year of Bible teaching and discipleship.

2) **Praise** for an unspoken request. The Bible class curriculum for all my classes was inadvertently omitted and the funds were not included in the budget. We are seeing how the Lord has always been faithful to provide.

**Online Church Links** 

The ministry will go forward as best it can for both the churchplant and the Christian school. Since the technology is there for us to use, albeit imperfectly, we know God is using these difficulties in a perfect way. We are eager to return to Peru in His perfect timing. Psalm 18:32 One facet to prayer is; It is the heart's preparation to understanding and accepting God's plan. I experienced a 2 Timothy 4:10a event for which I have been challenged and saddened.

Early in the month of January, I was counseling Stefano via virtual meetings. I shared with him how his own personal prayers prepare him for God's personal answers. He had applied and was accepted for Bible Institute training in the USA. The anxiety of leaving home to live in the USA was a great step of faith for him. While I shared verses of Scripture which helped and guided me when I was going through those formative years, I reflected on those I knew loved me and were praying for me. I recall when I considered quitting and going through homesickness. I spoke firmly to Stefano and warned him of satan's traps and temptations. Within a week after his mother dropped Stefano off he was expelled. When I spoke to him, he was waiting for a return flight to Peru. This happened before his mother had even arrived back to her home. I was angry and frustrated by the way he treated the people who care most for him. I was ashamed that I recommended him. My heart was nowise compassionate the way Christ 'compassioned' me. I told myself I failed, that I was powerless rescue him from himself. But God is able ~Jude 24-25 The lesson he needed to learn was hard; in light of what we went through last year, this was hardest for me. Had I honestly done all ... to stand in Christ's power? *Ephesians 6:13* 